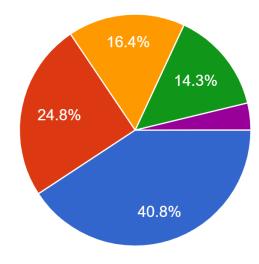

#### Survey feedback

How close do you live to the proposed site for the redevelopment of the Craufurd/Simson Avenue park?

238 responses

- Less than 1 minute walk away
- Less than 5 minutes walk away but more than 1 minute
- Less than 10 minutes walk but more than 5 minutes
- More than 10 minutes walk
- Or please share your post code below