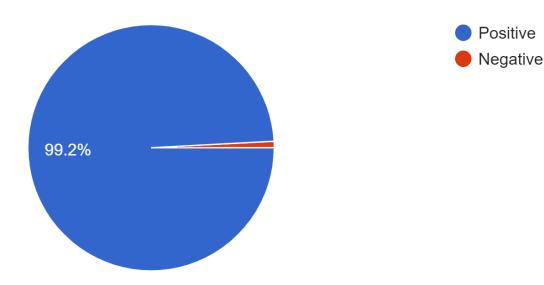

# 238 responses representing 527 people 99% say positive impact to the community

Do you think having a park at Craufurd/Simson Avenue, West Kilbride will be positive or negative for the community?

238 responses