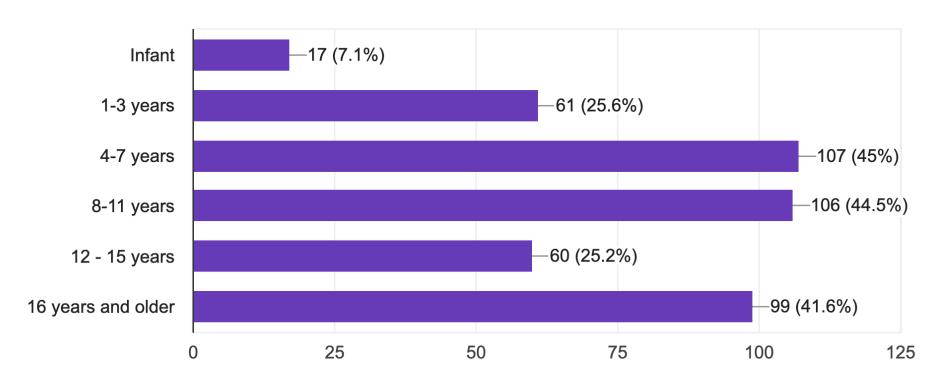

#### Survey feedback

Please choose the age groups represented by your response (yourself and/or others) 238 responses