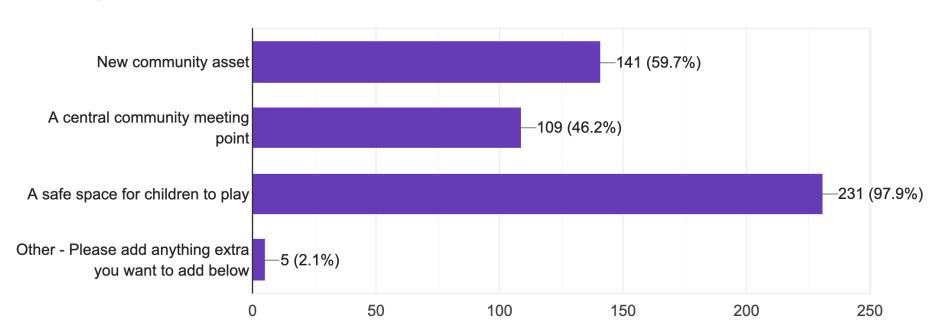

### Survey feedback

What benefit will a park have for the community? 236 responses